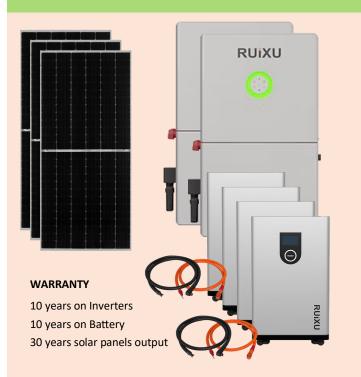

## **OG-500-RU SYSTEM PACKAGE INCLUDES**

- 20 500W Solar Panels [10 kW DC]
- 2 RUIXU 12K Hybrid Inverter 45A Nom. 70A backup max
- 4 RUIXU LITH 12-16kWh Lithium Battery
- 2 Inverter Cables

Solar Breaker and Box

Roof Racking System with rodent protection

Miscellaneous hardware and electrical supplies

Up to 40ft of wires and connectors

This package does not include Rapid Shutdown and installation.

LTERNATE POWER INTERNATIONAL LTD.