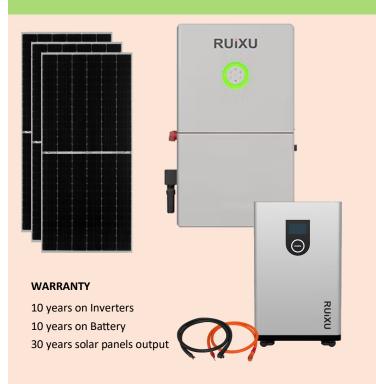

## **OG-150-RU SYSTEM PACKAGE INCLUDES**

- 6 500W Solar Panels [3 kW DC]
- 1 RUIXU 12K Hybrid Inverter 45A Nom. 70A backup max
- 1 RUIXU LITH 12-16kWh Lithium Battery
- 1 Pair, Inverter Cables 20A Solar Breaker and Box
- 6 Individual solar panels mount
  Miscellaneous hardware and electrical supplies
  Up to 40ft of wires and connectors

This package does not include Rapid Shutdown and installation.

LITERNATE POWER INTERNATIONAL LTD.